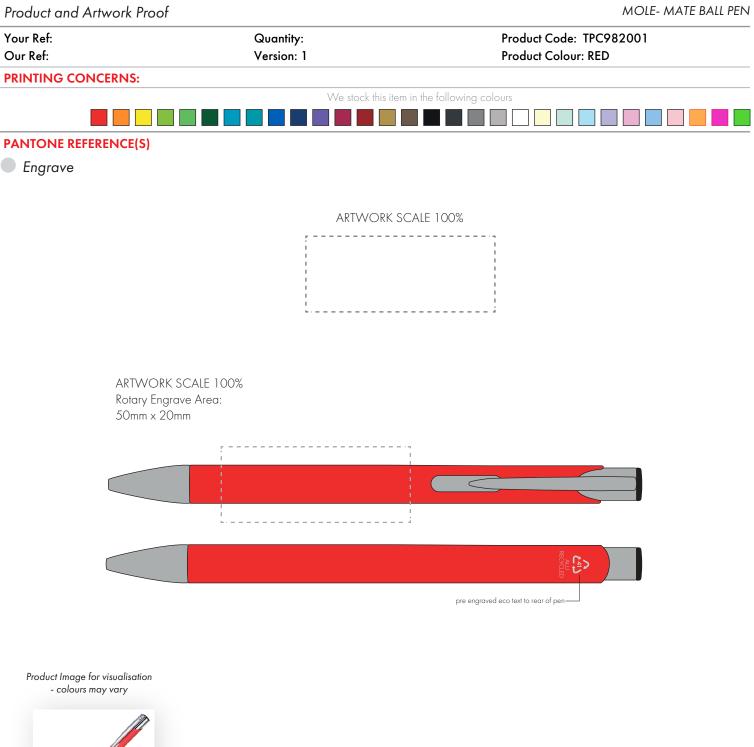

The dashed line is to demonstrate print area and will not appear on your printed item